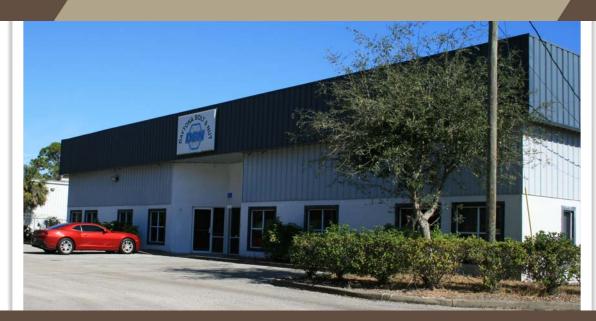

## 95 EAST DRIVE MELBOURNE, FL

11,928 square foot industrial building on 1.24 acres.

**Zoning:** Light Industrial Use (IU), Unincorporated Brevard County Zoning allows for a variety of uses, such as office/ warehouse, distribution, storage and manufacturing.

2020 taxes: \$11,810.26

- 11,928 total square feet
- Small Office
- Service counter / warehouse
- 1.24 acres
- Eave height 16'
- Grade level loading
- Zoning Industrial Use (IU)
- Built 2006
- Enamel steel construction