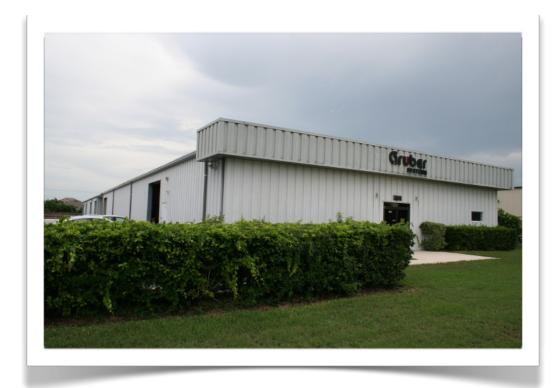

## 355 Gus Hipp Blvd. Rockledge Brevard County, Florida 32955

Located on the south side of Gus Hipp Blvd. between US Highway 1 and Murrell Road within the city limits of Rockledge, FL.

**Building Size:** Building A - 7,860 square feet. 15' eave height. Built in 1981.

Building B - 9,180 square feet. 15' eave height. Built in 1993.

Site Size: 3.1± Acres

**Loading:** Two enamel steel buildings linked with a covered dock high loading

platform (30' x 60').

Building A - four grade level OHD. Building B - three grade level OHD.